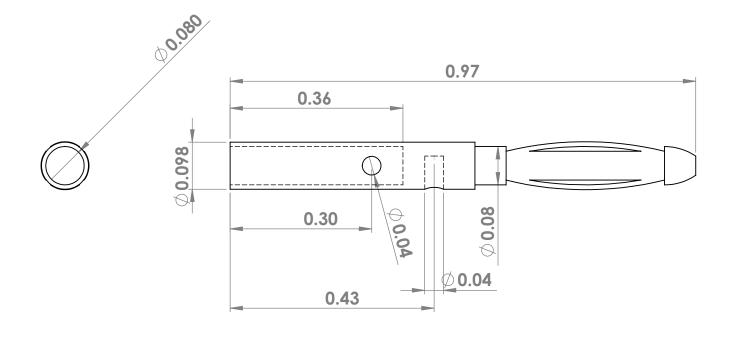

|     | PROPRIETARY AND CONFIDENTIAL                                                          | UNLESS OTHERWISE SPECIFIED: |           | NAME               | DATE     |            |     |         |              |     |
|-----|---------------------------------------------------------------------------------------|-----------------------------|-----------|--------------------|----------|------------|-----|---------|--------------|-----|
|     | THE INFORMATION CONTAINED IN THIS DRAWING IS THE SOLE PROPERTY OF QUATER RESEARCH AND | DIMENSIONS ARE IN INCHES    | DRAWN     | DARRELL<br>ELLIOTT | 06/17/14 |            |     |         |              |     |
|     | DEVELOPMENT. ANY REPRODUCTION IN PART OR AS A WHOLE WITHOUT THE WRITTEN PERMISSION OF | FRACTIONAL±1/64             | CHECKED   |