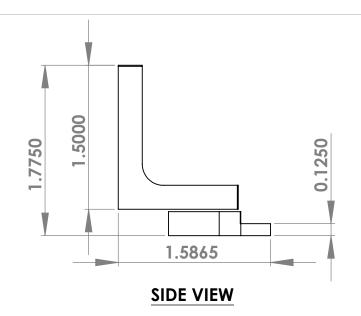

## **FRONT VIEW**

| PROPRIETARY AND CONFIDENTIAL                                                          | UNLESS OTHERWISE SPECIFIED:                                                                                |           | NAME               | DATE     |        |        |         |       |        |  |
|---------------------------------------------------------------------------------------|------------------------------------------------------------------------------------------------------------|-----------|--------------------|----------|--------|--------|---------|-------|--------|--|
| THE INFORMATION CONTAINED IN THIS DRAWING IS THE SOLE PROPERTY OF QUATER RESEARCH AND | DIMENSIONS ARE IN INCHES                                                                                   | DRAWN     | DARRELL<br>ELLIOTT | 08/01/06 |        |        |         |       |        |  |
| DEVELOPMENT. ANY REPRODUCTION IN PART OR AS A WHOLE WITHOUT THE WRITTEN PERMISSION OF | TOLERANCES:<br>FRACTIONAL±1/64<br>ANGULAR: ±.5 DEG<br>TWO PLACE DECIMAL ±.010<br>THREE PLACE DECIMAL ±.005 | CHECKED   |                    |          | TITLE: |        |         |       |        |  |
| QUATER RESEARCH AND DEVELOPMENT IS PROHIBITED.                                        |                                                                                                            | ENG APPR. |                    |          |        |        |         |       |        |  |
|                                                                                       |                                                                                                            | MFG APPR. |                    |          |        |        |         |       |        |  |
|                                                                                       | INTERPRET GEOMETRIC                                                                                        | Q.A.      |                    |          |        |        |         |       |        |  |
|                                                                                       | TOLERANCING PER: ISO 9001                                                                                  | COMMENTS: |                    |          |        |        |         |       |        |  |
|                                                                                       | MATERIAL                                                                                                   |           |                    |          | SIZE   | DWG.   |         | A     | REV    |  |
| uatti                                                                                 | FINISH                                                                                                     |           |                    |          | A      | 20504  |         |       |        |  |
| Research & Development Inc. DO NOT SCALE DRAWING                                      |                                                                                                            |           |                    |          | SCAL   | E: 1:1 | WEIGHT: | SHEET | 1 OF 1 |  |