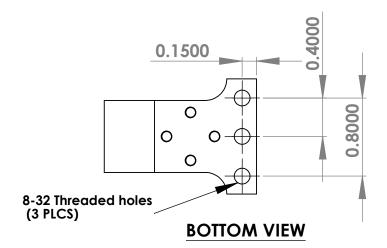

## **FRONT VIEW**

| PROPRIETARY AND CONFIDENTIAL                                                          | UNLESS OTHERWISE SPECIFIED:                                                                                |           | NAME               | DATE     |        |        |         |       |        |  |
|---------------------------------------------------------------------------------------|------------------------------------------------------------------------------------------------------------|-----------|--------------------|----------|--------|--------|---------|-------|--------|--|
| THE INFORMATION CONTAINED IN THIS DRAWING IS THE SOLE PROPERTY OF QUATER RESEARCH AND | DIMENSIONS ARE IN INCHES                                                                                   | DRAWN     | DARRELL<br>ELLIOTT | 08/01/06 |        |        |         |       |        |  |
| DEVELOPMENT. ANY REPRODUCTION IN PART OR AS A WHOLE WITHOUT THE WRITTEN PERMISSION OF | TOLERANCES:<br>FRACTIONAL±1/64<br>ANGULAR: ±.5 DEG<br>TWO PLACE DECIMAL ±.010<br>THREE PLACE DECIMAL ±.005 | CHECKED   |                    |          | TITLE: |        |         |       |        |  |
| QUATER RESEARCH AND DEVELOPMENT IS PROHIBITED.                                        |                                                                                                            | ENG APPR. |                    |          |        |        |         |       |        |  |
|                                                                                       |                                                                                                            | MFG APPR. |                    |          |        |        |         |       |        |  |
|                                                                                       | INTERPRET GEOMETRIC                                                                                        | Q.A.      |                    |          |        |        |         |       |        |  |
|                                                                                       | TOLERANCING PER: ISO 9001                                                                                  | COMMENTS: |                    |          |        |        |         |       |        |  |
|                                                                                       | MATERIAL                                                                                                   |           |                    |          | SIZE   | DWG.   |         | A     | REV    |  |
| uatti                                                                                 | FINISH                                                                                                     |           |                    |          | A      | 20504  |         |       |        |  |
| Research & Development Inc. DO NOT SCALE DRAWING                                      |                                                                                                            |           |                    |          | SCAL   | E: 1:1 | WEIGHT: | SHEET | 1 OF 1 |  |