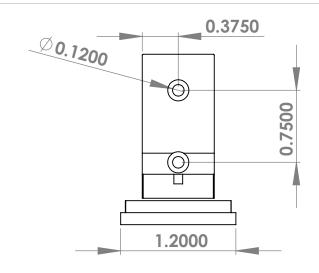

## **FRONT VIEW**

| PROPRIETARY AND CONFIDENTIAL                                                          | UNLESS OTHERWISE SPECIFIED:                                                                                |           | NAME               | DATE     |        |        |         |       |        |  |
|---------------------------------------------------------------------------------------|------------------------------------------------------------------------------------------------------------|-----------|--------------------|----------|--------|--------|---------|-------|--------|--|
| THE INFORMATION CONTAINED IN THIS DRAWING IS THE SOLE PROPERTY OF QUATER RESEARCH AND | DIMENSIONS ARE IN INCHES                                                                                   | DRAWN     | DARRELL<br>ELLIOTT | 08/01/06 |        |        |         |       |        |  |
| DEVELOPMENT. ANY REPRODUCTION IN PART OR AS A WHOLE WITHOUT THE WRITTEN PERMISSION OF | TOLERANCES:<br>FRACTIONAL±1/64<br>ANGULAR: ±.5 DEG<br>TWO PLACE DECIMAL ±.010<br>THREE PLACE DECIMAL ±.005 | CHECKED   |                    |          | TITLE: |        |         |       |        |  |
| QUATER RESEARCH AND DEVELOPMENT IS PROHIBITED.                                        |                                                                                                            | ENG APPR. |                    |          |        |        |         |       |        |  |
|                                                                                       |                                                                                                            | MFG APPR. |                    |          |        |        |         |       |        |  |
|                                                                                       | INTERPRET GEOMETRIC                                                                                        | Q.A.      |                    |          |        |        |         |       |        |  |
|                                                                                       | TOLERANCING PER: ISO 9001                                                                                  | COMMENTS: |                    |          |        |        |         |       |        |  |
|                                                                                       | MATERIAL                                                                                                   |           |                    |          | SIZE   | DWG.   |         | A     | REV    |  |
| uatti                                                                                 | FINISH                                                                                                     |           |                    |          | A      | 20504  |         |       |        |  |
| Research & Development Inc. DO NOT SCALE DRAWING                                      |                                                                                                            |           |                    |          | SCAL   | E: 1:1 | WEIGHT: | SHEET | 1 OF 1 |  |