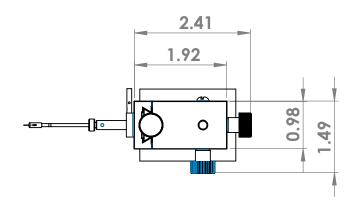

UNLESS OTHERWISE SPECIFIED:

TITLE:

SIZE DWG. NO. **XYZ 300 TL** 

SCALE: 1:2 WEIGHT:

SHEET 1 OF 1

**REV** 

Research & Development Inc. DO NOT SCALE DRAWING

FINISH