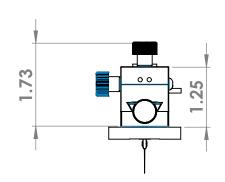

UNLESS OTHERWISE SPECIFIED:

TITLE:

SIZE DWG. NO. **XYZ 300 TL** 

SCALE: 1:2 WEIGHT:

SHEET 1 OF 1

**REV** 

Research & Development Inc. DO NOT SCALE DRAWING

FINISH