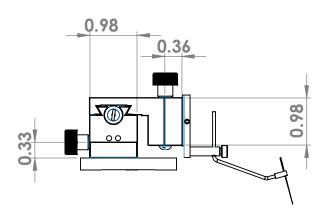

UNLESS OTHERWISE SPECIFIED:

TITLE:

SIZE DWG. NO. **XYZ 300 TL** 

SCALE: 1:2 WEIGHT:

SHEET 1 OF 1

**REV** 

Research & Development Inc. DO NOT SCALE DRAWING

FINISH